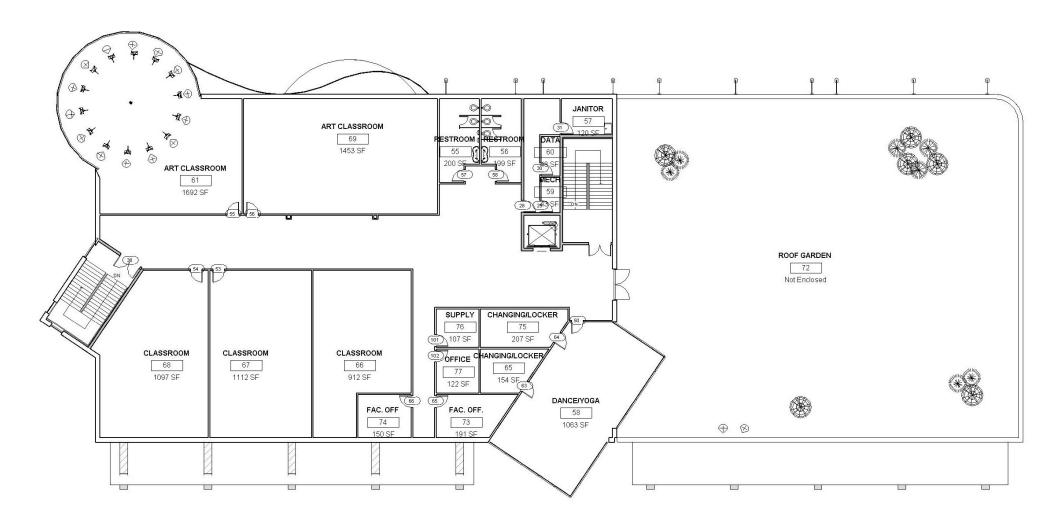

| 11981 SF |

|       | Table and a second     |
|-------|------------------------|
| A100  | Cover                  |
| A101  | Ground Level           |
| A102  | Main Level             |
| A103  | Upper Level            |
| A201  | Elevations             |
| A202  | Elevations             |
| A301  | Lower Level Sections   |
| C1 01 | Site                   |
| R101  | Overview               |
| R102  | North View             |
| R103  | South View             |
| R104  | Misc.                  |
| S101  | Foundation             |
| S102  | Lower Level Dimensions |
| S103  | Lower Level Grid       |
| S104  | Main Level Dimensions  |
| S105  | Main Level Grid        |
| S106  | Upper Level Dimensions |
| \$107 | Unner Level Grid       |









Lower Level Plan



Main Level Plan



## Upper Level Plan



**Northwest Perspective** 



## **Southeast Perspective**