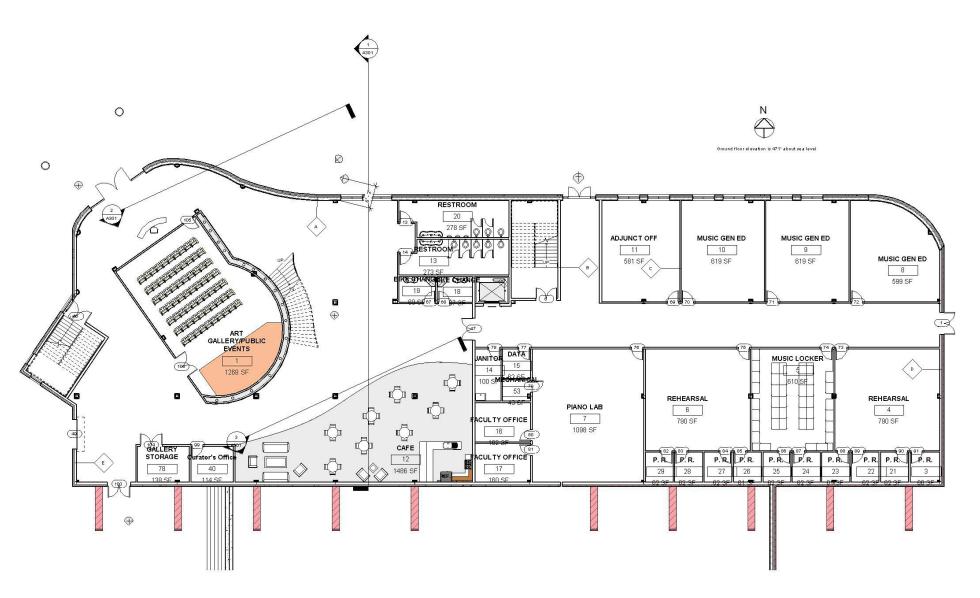

cture | 21137 SF |
| Level 3                | 11981 SF |

|       | Table and a second     |
|-------|------------------------|
| A100  | Cover                  |
| A101  | Ground Level           |
| A102  | Main Level             |
| A103  | Upper Level            |
| A201  | Elevations             |
| A202  | Elevations             |
| A301  | Lower Level Sections   |
| C1 01 | Site                   |
| R101  | Overview               |
| R102  | North View             |
| R103  | South View             |
| R104  | Misc.                  |
| S101  | Foundation             |
| S102  | Lower Level Dimensions |
| S103  | Lower Level Grid       |
| S104  | Main Level Dimensions  |
| S105  | Main Level Grid        |
| S106  | Upper Level Dimensions |
| \$107 | Unner Level Grid       |









Lower Level Plan



Main Level Plan



## Upper Level Plan



**Northwest Perspective** 



## **Southeast Perspective**