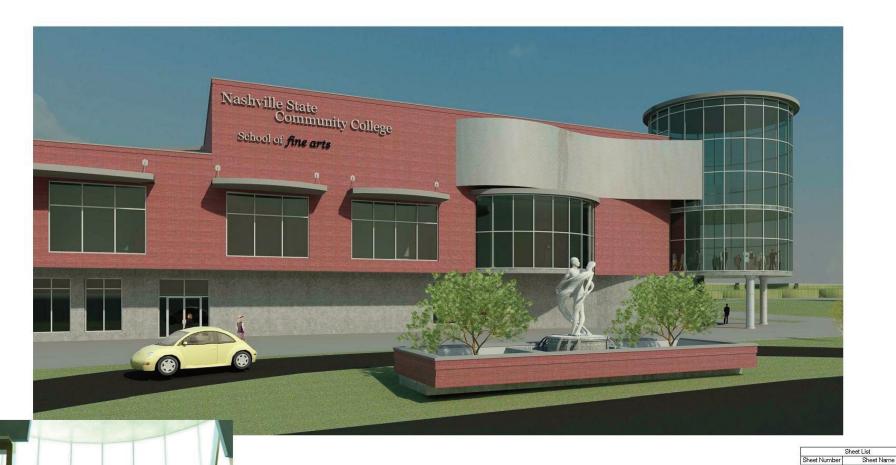

**Nashville State Community College Fine Arts Building** 

by Jason Feller

| Conc | nege             |  |
|------|------------------|--|
|      | Area So<br>(Rent |  |
|      | Level            |  |

| Level                  | Area     |
|------------------------|----------|
| Level 1                | 18372 SF |
| Level 2 -<br>Structure | 21137 SF |
| Level 3                | 11981 SF |