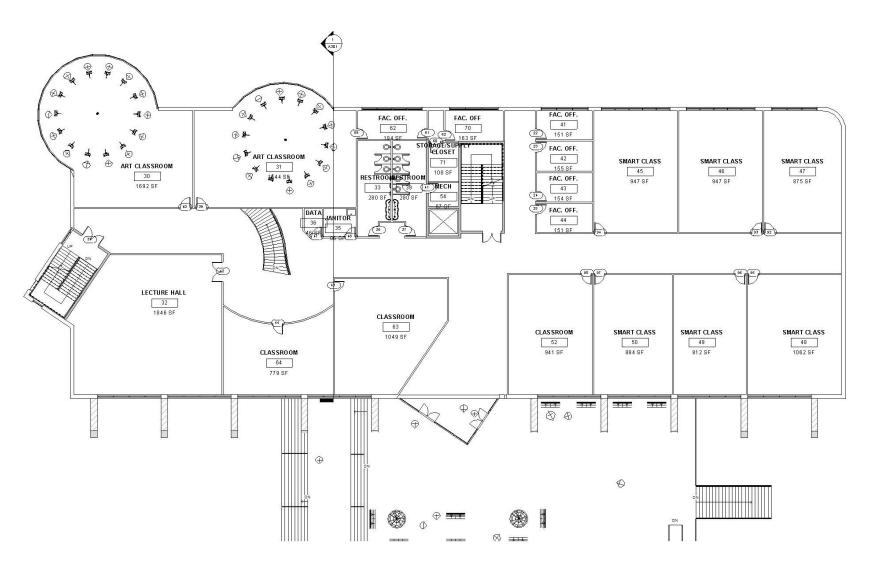

Level 3                | 11981 SF |

|       | Table and a second     |
|-------|------------------------|
| A100  | Cover                  |
| A101  | Ground Level           |
| A102  | Main Level             |
| A103  | Upper Level            |
| A201  | Elevations             |
| A202  | Elevations             |
| A301  | Lower Level Sections   |
| C1 01 | Site                   |
| R101  | Overview               |
| R102  | North View             |
| R103  | South View             |
| R104  | Misc.                  |
| S101  | Foundation             |
| S102  | Lower Level Dimensions |
| S103  | Lower Level Grid       |
| S104  | Main Level Dimensions  |
| S105  | Main Level Grid        |
| S106  | Upper Level Dimensions |
| \$107 | Unner Level Grid       |









Lower Level Plan



Main Level Plan



## Upper Level Plan



**Northwest Perspective** 



## **Southeast Perspective**