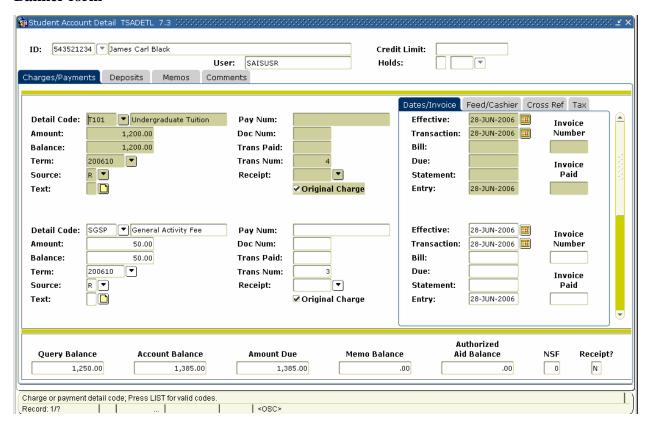

### **Student Account Detail Form (TSADETL)**

The Student Account Detail Form (TSADETL) is used primarily by the Bursar to research detail items and to enter information for an account.

The following can be entered on this form.

- Charges
- Payments
- Deposits
- Memo items

#### Banner form

© SunGard 2004-2006 Review a Student's Account