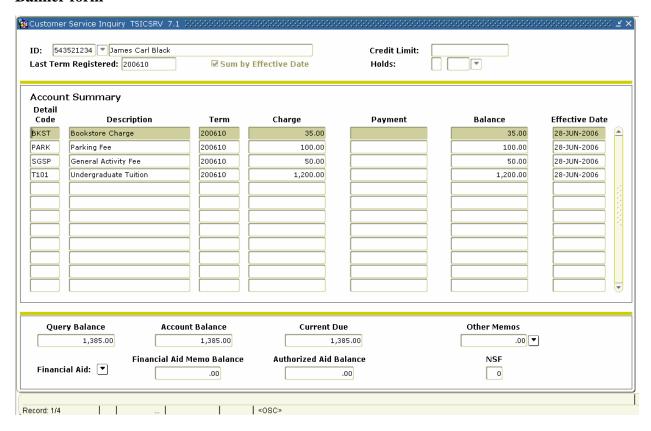

## **Customer Service Inquiry Form (TSICSRV)**

The Customer Service Inquiry Form (TSICSRV) form centralizes access to Student-related and Accounts Receivable-related information, which helps you to answer student-related questions. Student information is accessed using a series of links in the **Options** menu on this form.

#### **Banner form**

## **Procedure**

Follow these steps to review a student's account on TSICSRV.

| Step | Action                                                                                          |
|------|-------------------------------------------------------------------------------------------------|
| 1    | Access the Customer Service Inquiry Form (TSICSRV).                                             |
| 2    | Enter <i>543521234</i> in the <b>ID</b> field.                                                  |
| 3    | Perform a <b>Next Block</b> function.                                                           |
|      | Note: You do not need to enter any data on this form. Scroll down or right to review more data. |
| 4    | Click the <b>Exit</b> icon.                                                                     |