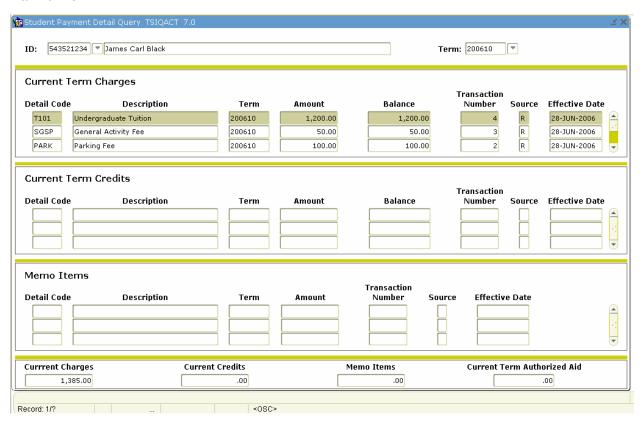

### **Student Payment Detail Query Form (TSIQACT)**

The Student Payment Detail Query Form is used to review the transactions on a student's account by term. Transactions are displayed as current term charges, current term credits, memo items, future current term detail (effective date is in the future), other term detail, and future other terms detail (transactions which are currently due or past due, but are not for the term specified in the Key information).

#### Banner form